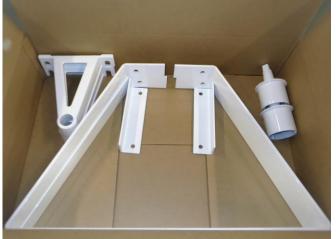

## High Riser Residential Box Contents 1 Box Total

Product # 318

| Component                                                                                                                                                                                                                                                                                                                                                               | Quantity | Replacement # |
|-------------------------------------------------------------------------------------------------------------------------------------------------------------------------------------------------------------------------------------------------------------------------------------------------------------------------------------------------------------------------|----------|---------------|
| Frames                                                                                                                                                                                                                                                                                                                                                                  | 2        | #531          |
| High Rise Retainer                                                                                                                                                                                                                                                                                                                                                      | 2        | #538          |
| High Riser Washers                                                                                                                                                                                                                                                                                                                                                      | 4        | #503          |
| High Riser Frame                                                                                                                                                                                                                                                                                                                                                        | 2        | #532          |
| 3" Hubs                                                                                                                                                                                                                                                                                                                                                                 | 2        | #543          |
| 4" Wheel Bag Contains: (4) 4" Wheels, (8) 3/8" Washers and (4) Acorn Nuts                                                                                                                                                                                                                                                                                               | 1        | #584          |
| 3 <sup>rd</sup> Leg Wheel Bag<br>Contains: (2) 4" Wheels, (2) Acorn Nuts and (4) 3/8" Washers                                                                                                                                                                                                                                                                           | 1        | #537          |
| 3 <sup>rd</sup> Leg                                                                                                                                                                                                                                                                                                                                                     | 2        | #537          |
| High Riser Hardware Bag Contains: (2) 5/16" x 1" Bolts, (2) 5/16" Washers, (4) 1-1/2" x 3/8" Bolts, (4) 3/8" Nuts, (2) 6" Anchor Bolts, (2) Springs, (2) Spring Guards, (2) Drop In Anchors, (12) 3/8" Washers, (4) 3/8"x1" Bolts, (16) Self Tap Screws, (2) Plastic Washers, (2) Bushings, (12) Female Grommets, (12) Male Grommets, (36') of Strap and (1) White Knob | 1        | #574          |
| Large Handle                                                                                                                                                                                                                                                                                                                                                            | 1        | #547          |
| High Riser Instructions & Warranty                                                                                                                                                                                                                                                                                                                                      | 1        |               |
| Box Dimensions:                                                                                                                                                                                                                                                                                                                                                         |          | 27"x19"x7"    |
| Box Weight:                                                                                                                                                                                                                                                                                                                                                             |          | 24 pounds     |