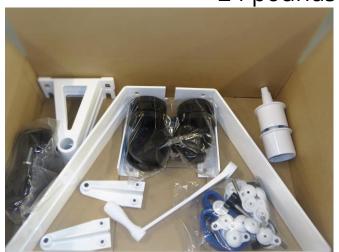

## High Riser Residential Box Contents 1 Box Total

Product # 318

| Component                                                                                                                                                                                                                                                                                                                                                               | Quantity | Replacement # |
|-------------------------------------------------------------------------------------------------------------------------------------------------------------------------------------------------------------------------------------------------------------------------------------------------------------------------------------------------------------------------|----------|---------------|
| Frames                                                                                                                                                                                                                                                                                                                                                                  | 2        | #531          |
| High Rise Retainer                                                                                                                                                                                                                                                                                                                                                      | 2        | #538          |
| High Riser Washers                                                                                                                                                                                                                                                                                                                                                      | 4        | #503          |
| High Riser Frame                                                                                                                                                                                                                                                                                                                                                        | 2        | #532          |
| 3" Hubs                                                                                                                                                                                                                                                                                                                                                                 | 2        | #543          |
| 4" Wheel Bag Contains: (4) 4" Wheels, (8) 3/8" Washers and (4) Acorn Nuts                                                                                                                                                                                                                                                                                               | 1        | #584          |
| 3 <sup>rd</sup> Leg Wheel Bag<br>Contains: (2) 4" Wheels, (2) Acorn Nuts and (4) 3/8" Washers                                                                                                                                                                                                                                                                           | 1        | #537          |
| 3 <sup>rd</sup> Leg                                                                                                                                                                                                                                                                                                                                                     | 2        | #537          |
| High Riser Hardware Bag Contains: (2) 5/16" x 1" Bolts, (2) 5/16" Washers, (4) 1-1/2" x 3/8" Bolts, (4) 3/8" Nuts, (2) 6" Anchor Bolts, (2) Springs, (2) Spring Guards, (2) Drop In Anchors, (12) 3/8" Washers, (4) 3/8"x1" Bolts, (16) Self Tap Screws, (2) Plastic Washers, (2) Bushings, (12) Female Grommets, (12) Male Grommets, (36') of Strap and (1) White Knob | 1        | #574          |
| Large Handle                                                                                                                                                                                                                                                                                                                                                            | 1        | #547          |
| High Riser Instructions & Warranty                                                                                                                                                                                                                                                                                                                                      | 1        |               |
| Box Dimensions:                                                                                                                                                                                                                                                                                                                                                         |          | 27"x19"x7"    |
| Box Weight:                                                                                                                                                                                                                                                                                                                                                             |          | 24 pounds     |