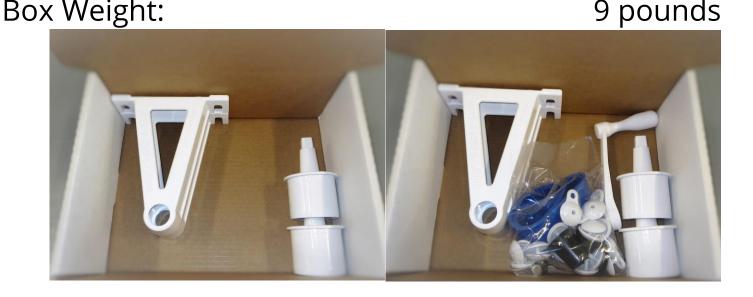

## **#4A Permanent System Box Contents 1 Box Total**

Product # 309

| Component                                                                                                                                                                                                                                         | Quantity | Replacement # |
|---------------------------------------------------------------------------------------------------------------------------------------------------------------------------------------------------------------------------------------------------|----------|---------------|
| Frames                                                                                                                                                                                                                                            | 2        | #531          |
| 3" Hubs                                                                                                                                                                                                                                           | 2        | #543          |
| #4 Hardware Bag                                                                                                                                                                                                                                   | 1        |               |
| Contains: (2) 5/16" x 1" Bolts, (2) 5/16" Washers, (4) Drop In Anchors, (4) 3/8" Washers, (4) 3/8"x1" Bolts, (12) Self Tap Screws, (2) Plastic Washers, (2) Bushings, (10) Female Grommets, (10) Male Grommets, (22') of Strap and (1) White Knob |          | #565          |
| Small Handle                                                                                                                                                                                                                                      | 1        | #545          |
| #4 Instructions & Warranty                                                                                                                                                                                                                        | 1        |               |
| Box Dimensions:                                                                                                                                                                                                                                   |          | 17"x12"x6"    |
| Roy Weight:                                                                                                                                                                                                                                       |          | 9 nounds      |