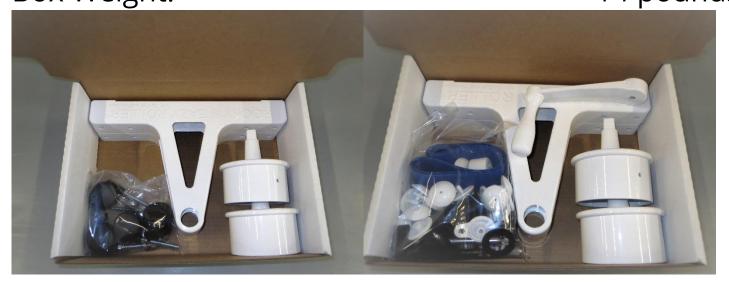

## **#3 Portable System Box Contents** 1 Box Total

## Product # 305

| Component                                                                                                                                                                                                                                                                                               | Quantity | Replacement # |
|---------------------------------------------------------------------------------------------------------------------------------------------------------------------------------------------------------------------------------------------------------------------------------------------------------|----------|---------------|
| Frames                                                                                                                                                                                                                                                                                                  | 2        | #530          |
| 4" Hubs                                                                                                                                                                                                                                                                                                 | 2        | #539          |
| <b>2" Wheel bag</b><br><b>Contains: (4)</b> 2" Wheels, <b>(8)</b> 3/8" Washers & <b>(4)</b> Acorn<br>Nuts                                                                                                                                                                                               | 1        | #583          |
| <b>#3 Hardware Bag</b><br>Contains: (2) 6" Anchor Bolts, (2) 5/16" x 1" Bolts, (2)<br>5/16" Washers, (2) Drop In Anchors, (12) Self Tap<br>Screws, (2) Spring Guards, (2) Springs, (2) Plastic<br>Washers, (2) Bushings, (10) Female Grommets, (10)<br>Male Grommets, (22') of Strap and (1) White Knob | 1        | #563          |
| Small Handle                                                                                                                                                                                                                                                                                            | 1        | #545          |
| #3 Instructions & Warranty                                                                                                                                                                                                                                                                              | 1        |               |
| Box Dimensions:                                                                                                                                                                                                                                                                                         |          | 17"x12"x6"    |
| Box Weight:                                                                                                                                                                                                                                                                                             |          | 14 pounds     |